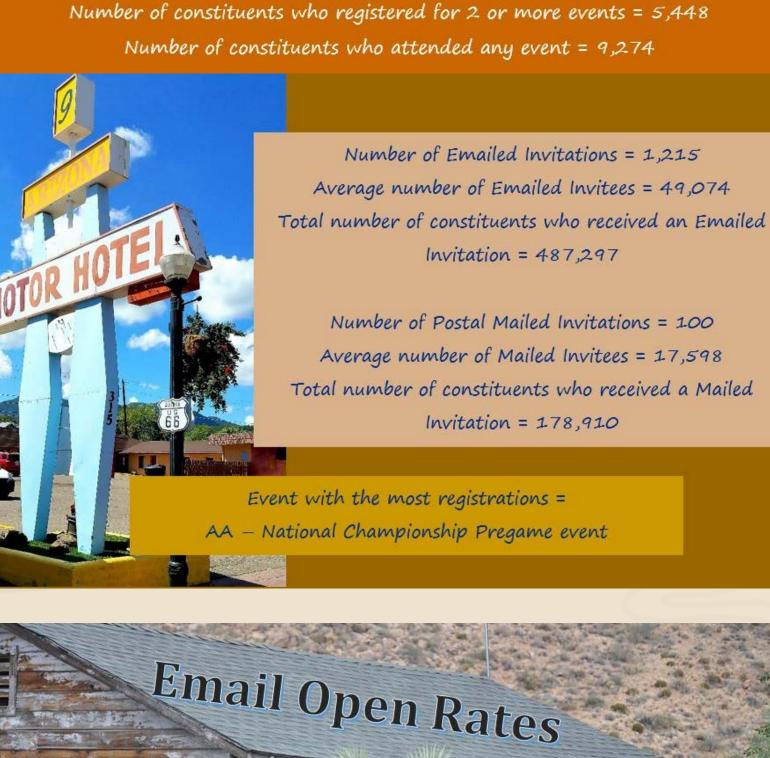

Average gift amount = \$260.28

POLICE

Number of Events in GAIL = 905

Total money raised from gifts associated with registrations = \$813,677.36

Number of constituents who registered for any event = 21,962

Number of constituents who registered for an event the first time = 9,640

**Events** 

PREMIUN

Audience Size

Average Open

1000,000+

27.86%

10,000 -5,000 -1,000 -500 -100 -Less 50,000-100,000 10,000 5,000 500 50,000 1,000 than 100 32.03% 35.83% 36.12% 40.36% 41.19% 53.54% 68.23%

Email Marketing Efforts

Total money raised by email marketing efforts = \$907,532.17

Average Gift Amount = \$96.39 Number of email efforts sent = 1,730 Total number of constituents who received an email effort = 483,192

Average number of email marketing efforts received = 43

Postal Marketing Efforts Total money raised by postal mail marketing efforts = \$1,066,378.72

Number of mailed efforts sent = 359 Total number of constituents who received a mailed effort = 332,220 Average number of postal marketing efforts received = 2.4 Number of constituents who added a Do Not Mail preference to their record = 69

Texting

Number of Texting Campaigns = 38

Number of Individuals that Were Sent a Text = 96,264

Number of Successfully Delivered Texts = 83,496

Total Dollars Raised from Texting Campaign = \$15,033

Text Campaign with the Most Revenue = Senior Signature