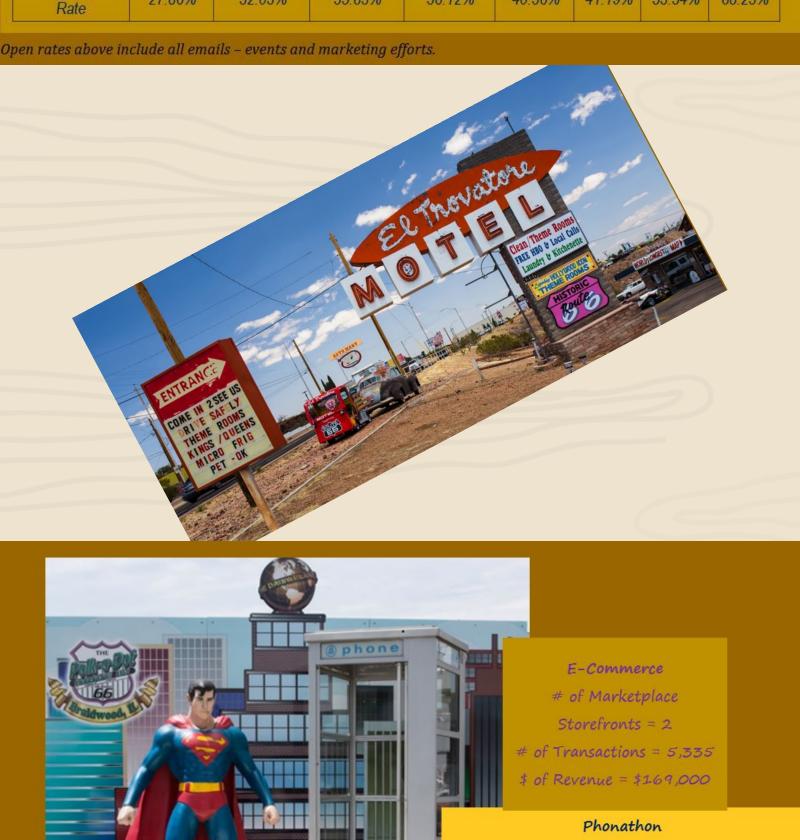

Number of constituents who registered for an event the first time = 9,640

**Events** 

PREMIUN

Audience Size

Average Open

1000,000+

27.86%

10,000 -5,000 -1,000 -500 -100 -Less 50,000-100,000 10,000 5,000 500 50,000 1,000 than 100 32.03% 35.83% 36.12% 40.36% 41.19% 53.54% 68.23%

# of Tickets Closed = 606

Direct Marketing Efforts

Research & Prospect Mgmt.

Communication Assistants

Acknowledgements & Stewardship

Event Management

**Event Assistants** 

Class Type