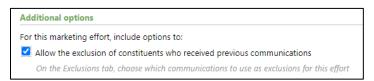

## How to Exclude Recipients of a Previous Marketing Effort from a New Effort

Step 1. If you have already created your effort, click Edit Marketing Effort in the top left of your screen.

Step 2. Ensure that the box reading "Allow the Exclusion of Constituents who Received Previous Communications" is checked. If you're setting up your effort from scratch, check this box during setup.