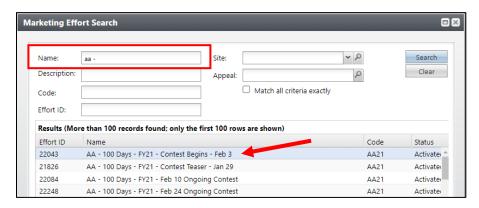

Step 3. Click on the Exclusions tab.

Step 4. Click Add next to the Previous Marketing Effort Exclusions section.

Step 5. Search for the name of the marketing effort whose recipients you want to exclude and click on the name.