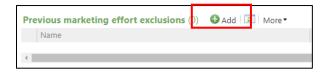

Step 3. Click on the Exclusions tab.

Step 4. Click Add next to the Previous Marketing Effort Exclusions section.

Step 5. Search for the name of the marketing effort whose recipients you want to exclude and click on the name.