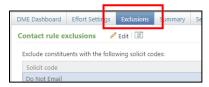

Step 3. Click on the Exclusions tab.

Step 4. Click Add next to the Previous Marketing Effort Exclusions section.

Step 5. Search for the name of the marketing effort whose recipients you want to exclude and click on the name.