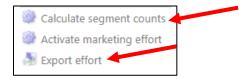

Step 6. Once you've completed your marketing effort setup and added your segments, Calculate and Export your marketing effort to view your audience list.