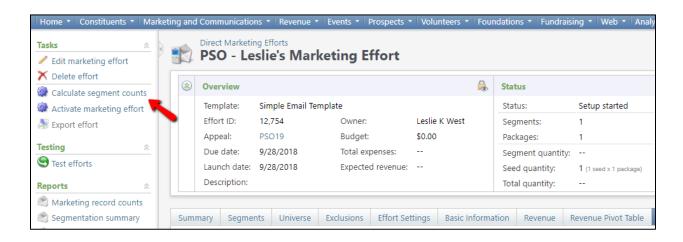

## How to Calculate a Marketing Effort

**Step 1.** Within your marketing effort, click on **Calculate Segment Counts** at the top-left corner of the page.

**Step 2.** When the new window appears, make sure both processing options boxes are checked. Then click *start*.