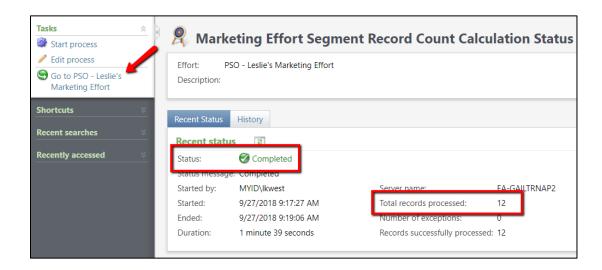

After the process is complete you will see the number of counted records. This is the number of constituents that your communication will send to. If this number seems incorrect, please contact <a href="mailto:askit@uga.edu">askit@uga.edu</a> for additional assistance.

**Step 3.** Return to your main marketing effort page by clicking the green "**Go to**" link in the top-left corner of the page.

<u>Important Note:</u> If you change anything about your marketing effort (ex. adding/removing segments, adding/removing exclusions, adding seeds) you will need to re-calculate. This process can be done multiple times if needed.