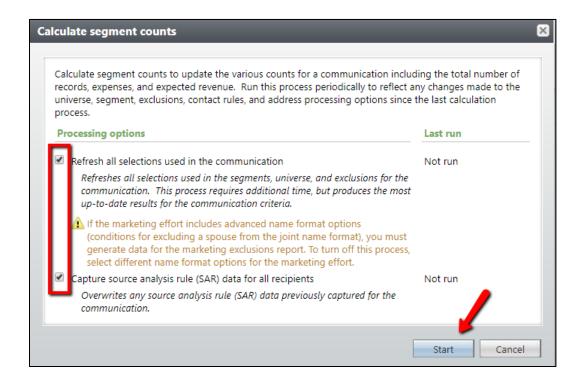

## How to Calculate a Marketing Effort

**Step 1.** Within your marketing effort, click on **Calculate Segment Counts** at the top-left corner of the page.

**Step 2.** When the new window appears, make sure both processing options boxes are checked. Then click *start*.