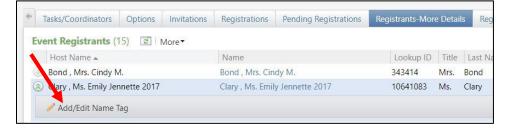

Step 1: Open the Registrants – More Details tab of your event.

Step 2: Locate the constituent in the list and click the dropdown arrow next to their name.

|                      | Tasks/Coordinators    | Options    | Invitations     | Registrations   | Pending Registrations | Registrants-Mor | e Detai | ls Re |
|----------------------|-----------------------|------------|-----------------|-----------------|-----------------------|-----------------|---------|-------|
| Ev                   | ent Registrants (1    | 15) 🗊   1  | More*           |                 |                       |                 |         |       |
| How Name 🔺           |                       |            | Name            | Lookup ID       | Title                 | Last N          |         |       |
| Sond , Mrs. Cindy M. |                       |            | Bond , Mrs. Cin | 343414          | Mrs.                  | Bond            |         |       |
| 2                    | Clary , Ms. Emily Jer | nette 2017 |                 | Clary, Ms. Emil | y Jennette 2017       | 10641083        | Ms.     | Clary |

Step 3: Click Add/Edit Name Tag.

Step 4: Enter the information in the Value field of the pop-up window and save.

| it a name t        | tag  |      |        |
|--------------------|------|------|--------|
| Value:<br>Comment: | • [] |      |        |
|                    | ļ    |      |        |
|                    |      | Save | Cancel |